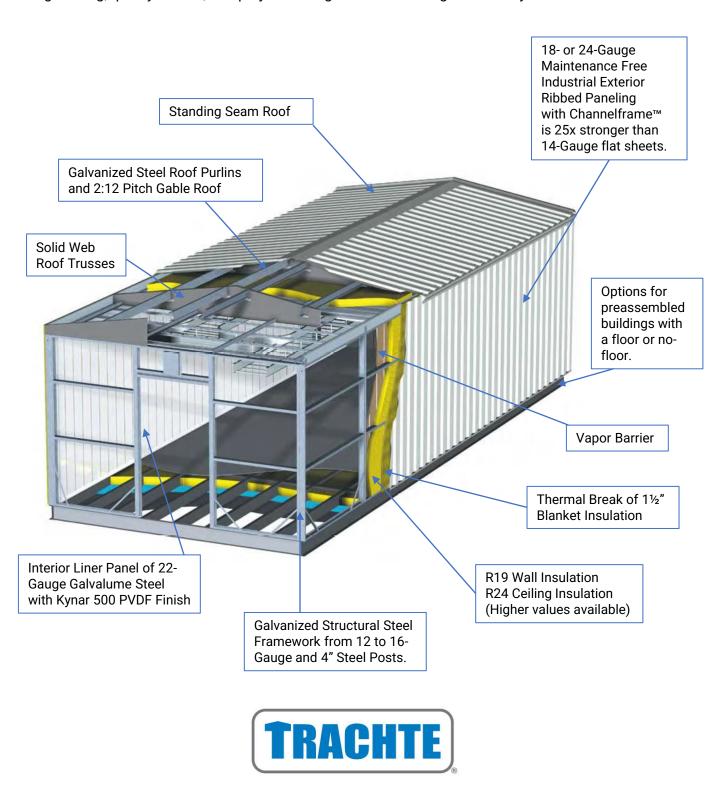

## The Trachte Difference.

- Preassembled, modular, and factory-built
- Exceptional customer service from project design to delivery
- Channelframe™ Construction with Stand-Alone Galvanized Steel Framework
- Integrated Solutions including complete AC/DC electrical equipment, HVAC, house electrical, and customer-supplied equipment installed prior to shipment
- Optional security shielding for ballistics, EMP, and fire resistance available
- Two-year limited building warranty with 5-10-20 year extended warranties available
- Exterior Panels with Kynar 500 PVDF resin supercoating have a 30- and 40-year Paint Finish Warranty
- Meets ISO 9001/ISO 9001:2008 quality assurance standards for WI/GA production facilities
- Over 9,000 Trachte control enclosures installed worldwide

## **Your Engineering Solutions Partner Since 1919.**

Trachte designs each building to meet your specifications, and in accordance with the structural design load requirements for the final site location. The advantages of a TRACHTE® building are engineering, quality control, and project management from design to delivery.